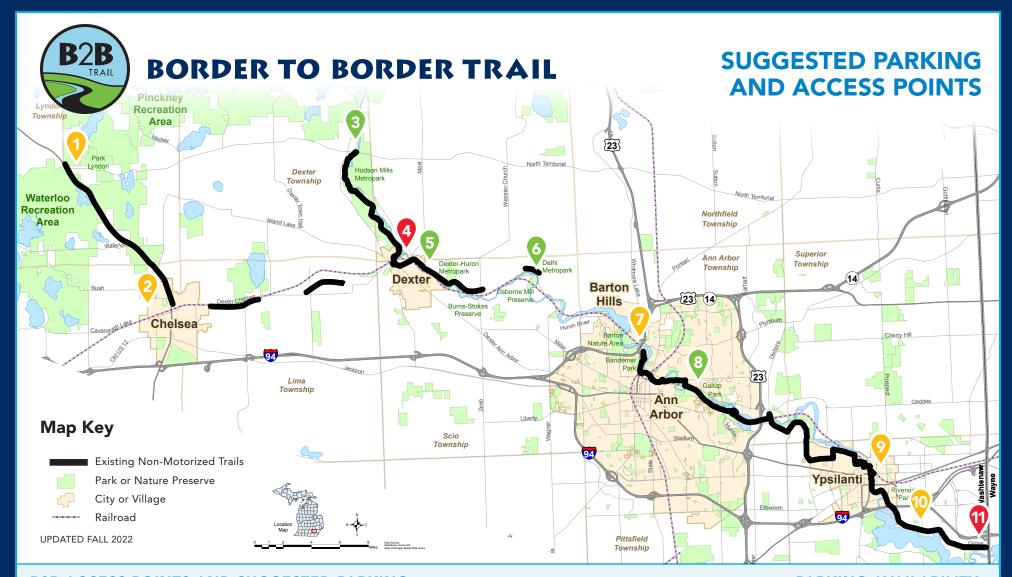

## **B2B ACCESS POINTS AND SUGGESTED PARKING**

## 1. LYNDON TOWNSHIP TRAILHEAD\*

17751 N. Territorial Road, Chelsea, MI 48118

#### 2. TIMBERTOWN

Sibley Road, Chelsea, MI

## 3. HUDSON MILLS METROPARK\*

8801 N Territorial Road, Dexter, MI 48130

## 4. MILL CREEK PARK NORTH

8140 Main Street, Dexter, MI 48130

## 5. DEXTER-HURON METROPARK\*

6535 Huron River Drive, Dexter, MI 48130

## 6. DELHI METROPARK\*

3902 E Delhi Rd, Ann Arbor, MI 48103

#### 7. BANDEMER PARK

1352 Lakeshore Drive, Ann Arbor, MI 48104

#### 8. GALLUP PARK

3000 Fuller Road, Ann Arbor, MI 48105

## 9. FROG ISLAND PARK

699 Rice Street, Ypsilanti, MI 48198

## 10. LOONFEATHER POINT PARK\*

1340 Grove Road, Ypsilanti, MI 48198

## 11. NORTH HYDRO PARK\*

2599 Bridge Road, Ypsilanti, MI 48198

# **PARKING AVAILABILITY**

75+ Parking Spots

25-74 Parking Spots

Ž

0-24 Parking Spots

\*Entrance fees apply at Metroparks, Lyndon Township, Loonfeather, and North Hydro parks